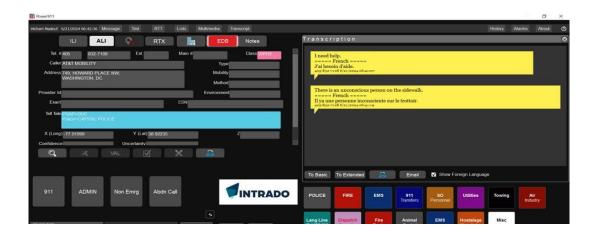

### **Voice to Text Translation**

**Problem:** Without on-site translators on staff, PSAPs often rely on third-party language translation services. While helpful, these services take time to join the call, delaying the emergency response and potentially adding risks for the caller.

**Solution:** Language autodetect and translation, fully Integrated In the transcription workflow within Power911 – if a language detected is something other than the PSAP's default language (typically English), a translated transcript is provided.

**Benefits:** Always on, 24x7 availability, faster emergency response and with it potentially saving lives. Better access for diverse communities, potential reduction in cost of translation services.