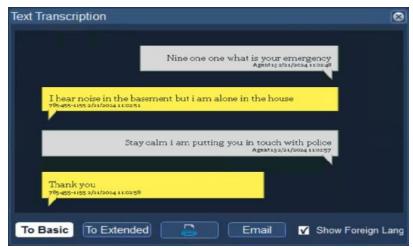

### **Voice to Text Transcription**

**Problem:** Call takers sometime have difficulties understanding the caller in an emergency – PSAPs don't have the resources/manpower to review and sort out all their recordings.

**Solution:** Voice to Text Transcription provides a real time transcription of 911 voice calls, which can be referenced by call takers for additional insights into the emergency call. Voice to Text Transcription is fully Integrated into Intrado Power911 workflows, enhancing the call taker experience. The voice call can be transcribed in the language of choice of the call taker. It also enables fast, easy, effective key word search and tagging of calls.

**Benefits:** Helps confirm what was said by the 911 caller and determine best resolution path faster. Enables more effective QA, training, identifying best practices and data feed for AI systems. Additionally you can enable ECC/PSAP supervisor notification when key words or phrases are detected.